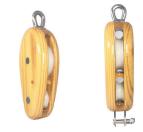

## Yacht Ash Blocks

Our Yacht Ash Blocks are traditionally made from solid Ash and marine grade 316 stainless steel. The white acetal sheaves are strong and wear resistant. The stainless steel axle is secured using a hex-bolt making it easier to dismantle the blocks for maintenance and inspection. Available in single, double and triple sheave, with or without swivels and beckets. Each block is hand-finished in high gloss varnish. Yacht Ash Blocks are smaller and lighter than the Tall Ship Ash Blocks and are suitable for yachts up to 14 meters.

| Product Code             | Description       | Trade Price<br>(Ex VAT) |        |  |
|--------------------------|-------------------|-------------------------|--------|--|
| Single Block With Swivel |                   |                         |        |  |
| 64451                    | Ash Block 8-10mm  | £                       | 60.77  |  |
| 64453                    | Ash Block 10-12mm | £                       | 64.22  |  |
| 64455                    | Ash Block 12-14mm | £                       | 66.87  |  |
| Double Block With Swivel |                   |                         |        |  |
| 64459                    | Ash Block 8-10mm  | £                       | 79.88  |  |
| 64461                    | Ash Block 10-12mm | £                       | 85.85  |  |
| 64463                    | Ash Block 12-14mm | £                       | 97.13  |  |
| Triple Block With Swivel |                   |                         |        |  |
| 64467                    | Ash Block 8-10mm  | £                       | 103.76 |  |
| 64469                    | Ash Block 10-12mm | £                       | 111.72 |  |
| 64471                    | Ash Block 12-14mm | £                       | 131.23 |  |