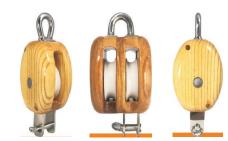

## Yacht Ash Blocks

Our Yacht Ash Blocks are traditionally made from solid Ash and marine grade 316 stainless steel. The white acetal sheaves are strong and wear resistant. The stainless steel axle is secured using a hex-bolt making it easier to dismantle the blocks for maintenance and inspection. Available in single, double and triple sheave, with or without swivels and beckets. Each block is hand-finished in high gloss varnish. Yacht Ash Blocks are smaller and lighter than the Tall Ship Ash Blocks and are suitable for yachts up to 14 meters.

| Product Code                   | Description       | Trade Price<br>(Ex VAT) |        |  |
|--------------------------------|-------------------|-------------------------|--------|--|
| Single Block With Bow & Becket |                   |                         |        |  |
| 64427                          | Ash Block 8-10mm  | £                       | 59.87  |  |
| 64429                          | Ash Block 10-12mm | £                       | 59.04  |  |
| 64431                          | Ash Block 12-14mm | £                       | 62.49  |  |
| Double Block With Bow & Becket |                   |                         |        |  |
| 64435                          | Ash Block 8-10mm  | £                       | 74.04  |  |
| 64437                          | Ash Block 10-12mm | £                       | 80.94  |  |
| 64439                          | Ash Block 12-14mm | £                       | 87.84  |  |
| Triple Block With Bow & Becket |                   |                         |        |  |
| 64443                          | Ash Block 8-10mm  | £                       | 93.81  |  |
| 64445                          | Ash Block 10-12mm | £                       | 104.16 |  |
| 64447                          | Ash Block 12-14mm | £                       | 114.37 |  |