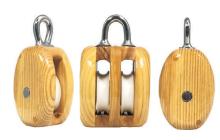

## Yacht Ash Blocks

Our Yacht Ash Blocks are traditionally made from solid Ash and marine grade 316 stainless steel. The white acetal sheaves are strong and wear resistant. The stainless steel axle is secured using a hex-bolt making it easier to dismantle the blocks for maintenance and inspection. Available in single, double and triple sheave, with or without swivels and beckets. Each block is hand-finished in high gloss varnish. Yacht Ash Blocks are smaller and lighter than the Tall Ship Ash Blocks and are suitable for yachts up to 14 meters.

| Product Code          | Description       | Trade Price<br>(Ex VAT) |        |  |
|-----------------------|-------------------|-------------------------|--------|--|
| Single Block With Bow |                   |                         |        |  |
| 64403                 | Ash Block 8-10mm  | £                       | 56.01  |  |
| 64405                 | Ash Block 10-12mm | £                       | 59.04  |  |
| 64407                 | Ash Block 12-14mm | £                       | 59.04  |  |
| Double Block With Bow |                   |                         |        |  |
| 64411                 | Ash Block 8-10mm  | £                       | 74.04  |  |
| 64413                 | Ash Block 10-12mm | £                       | 74.04  |  |
| 64415                 | Ash Block 12-14mm | £                       | 80.94  |  |
| Triple Block With Bow |                   |                         |        |  |
| 64419                 | Ash Block 8-10mm  | £                       | 88.77  |  |
| 64421                 | Ash Block 10-12mm | £                       | 100.71 |  |
| 64423                 | Ash Block 12-14mm | £                       | 107.47 |  |