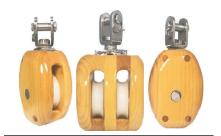

## Yacht Ash Blocks

Our Yacht Ash Blocks are traditionally made from solid Ash and marine grade 316 stainless steel. The white acetal sheaves are strong and wear resistant. The stainless steel axle is secured using a hex-bolt making it easier to dismantle the blocks for maintenance and inspection. Available in single, double and triple sheave, with or without swivels and beckets. Each block is hand-finished in high gloss varnish. Yacht Ash Blocks are smaller and lighter than the Tall Ship Ash Blocks and are suitable for yachts up to 14 meters.