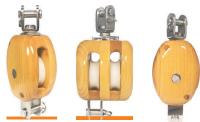

## Yacht Ash Blocks

Our Yacht Ash Blocks are traditionally made from solid Ash and marine grade 316 stainless steel. The white acetal sheaves are strong and wear resistant. The stainless steel axle is secured using a hex-bolt making it easier to dismantle the blocks for maintenance and inspection. Available in single, double and triple sheave, with or without swivels and beckets. Each block is hand-finished in high gloss varnish. Yacht Ash Blocks are smaller and lighter than the Tall Ship Ash Blocks and are suitable for yachts up to 14 meters.

| Description                       | Trade Price<br>(Ex VAT)                                                                                                                                                                                   |                                                                                                                                                                                                                                                                                                                                  |  |  |
|-----------------------------------|-----------------------------------------------------------------------------------------------------------------------------------------------------------------------------------------------------------|----------------------------------------------------------------------------------------------------------------------------------------------------------------------------------------------------------------------------------------------------------------------------------------------------------------------------------|--|--|
| Single Block With Swivel & Becket |                                                                                                                                                                                                           |                                                                                                                                                                                                                                                                                                                                  |  |  |
| Ash Block 8-10mm                  | £                                                                                                                                                                                                         | 66.12                                                                                                                                                                                                                                                                                                                            |  |  |
| Ash Block 10-12mm                 | £                                                                                                                                                                                                         | 66.87                                                                                                                                                                                                                                                                                                                            |  |  |
| Ash Block 12-14mm                 | £                                                                                                                                                                                                         | 72.05                                                                                                                                                                                                                                                                                                                            |  |  |
| Double Block With Swivel & Becket |                                                                                                                                                                                                           |                                                                                                                                                                                                                                                                                                                                  |  |  |
| Ash Block 8-10mm                  | £                                                                                                                                                                                                         | 83.33                                                                                                                                                                                                                                                                                                                            |  |  |
| Ash Block 10-12mm                 | £                                                                                                                                                                                                         | 89.43                                                                                                                                                                                                                                                                                                                            |  |  |
| Ash Block 12-14mm                 | £                                                                                                                                                                                                         | 103.23                                                                                                                                                                                                                                                                                                                           |  |  |
| Triple Block With Swivel & Becket |                                                                                                                                                                                                           |                                                                                                                                                                                                                                                                                                                                  |  |  |
| Ash Block 8-10mm                  | £                                                                                                                                                                                                         | 108.27                                                                                                                                                                                                                                                                                                                           |  |  |
| Ash Block 10-12mm                 | £                                                                                                                                                                                                         | 116.23                                                                                                                                                                                                                                                                                                                           |  |  |
| Ash Block 12-14mm                 | £                                                                                                                                                                                                         | 133.72                                                                                                                                                                                                                                                                                                                           |  |  |
|                                   | Ash Block 8-10mm<br>Ash Block 10-12mm<br>Ash Block 12-14mm<br>Ock With Swivel<br>Ash Block 8-10mm<br>Ash Block 10-12mm<br>Ash Block 12-14mm<br>Ock With Swivel 8<br>Ash Block 8-10mm<br>Ash Block 10-12mm | Description(Eock With Swivel & BeAsh Block 8-10mmAsh Block 10-12mmAsh Block 10-12mmAsh Block 12-14mmCock With Swivel & BeAsh Block 10-12mmAsh Block 12-14mmAsh Block 12-14mmfCock With Swivel & BeAsh Block 8-10mmfAsh Block 12-14mmfCock With Swivel & BeAsh Block 8-10mmfAsh Block 8-10mmfAsh Block 10-12mmfAsh Block 10-12mmf |  |  |