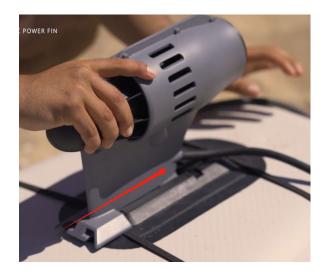

## 2. SAFS Fin System

Blue Drive S can be connected to

Aqua Marina Glow, Coral, Beast, Magma, Atlas, Hyper01, Hyper02, Coral Touring, Super Trip, Super Trip Tandem, Vibrant, Vibrant Touring, Blade, Wave

with the help of **SAFS Finbox adaptor**. (We have this accessory B0304018 to sell)

SAFS Fin System