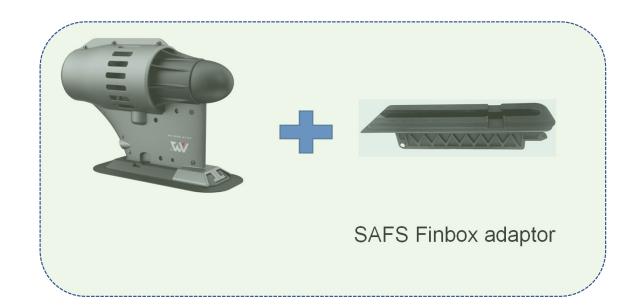

## 2. SAFS Fin System

Blue Drive S can be connected to

Aqua Marina Glow, Coral, Beast, Magma, Atlas, Hyper01, Hyper02, Coral Touring, Super Trip, Super Trip Tandem, Vibrant, Vibrant Touring, Blade, Wave

with the help of **SAFS Finbox adaptor**. (We have this accessory B0304018 to sell)

SAFS Fin System