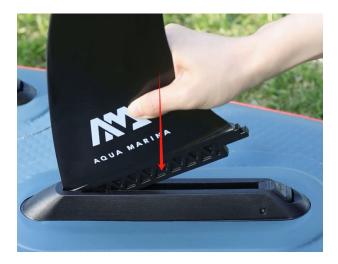

## 2. SAFS Fin System

Blue Drive S can be connected to

Aqua Marina Glow, Coral, Beast, Magma, Atlas, Hyper01, Hyper02, Coral Touring, Super Trip, Super Trip Tandem, Vibrant, Vibrant Touring, Blade, Wave

with the help of **SAFS Finbox adaptor**. (We have this accessory B0304018 to sell)

SAFS Fin System