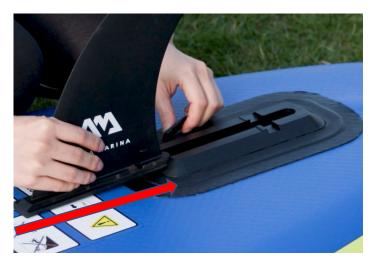

### 1. Slide-in Fin System

Blue Drive S can be connected to:

Aqua Marina Breeze, Vapor, Fusion, Monster, Rapid, Race01, Race02, Mega, Pure Air series, & all kayak series directly.

Slide-in Fin System