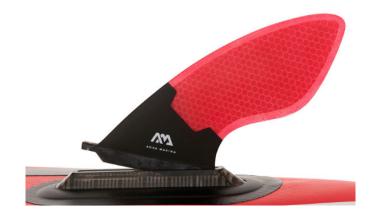

## 2. SAFS Fin System

Blue Drive S can be connected to

Aqua Marina Glow, Coral, Beast, Magma, Atlas, Hyper01, Hyper02, Coral Touring, Super Trip, Super Trip Tandem, Vibrant, Vibrant Touring, Blade, Wave

with the help of **SAFS Finbox adaptor**. (We have this accessory B0304018 to sell)

SAFS Fin System