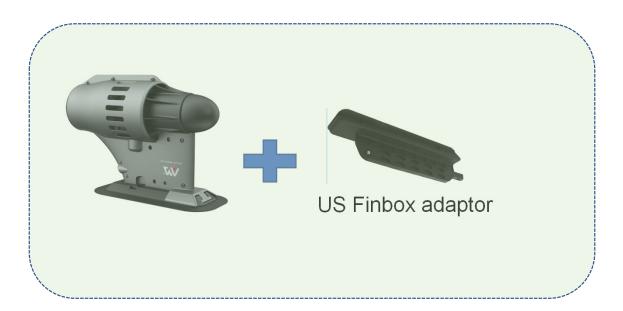

# 3. US Fin System

Blue Drive S can be connected to Aqua Marina Race Elite & some of the other brands that come with US Fin System,

with the help of **US Finbox adaptor**. (We have this accessory B0302763 to sell)

US Fin System